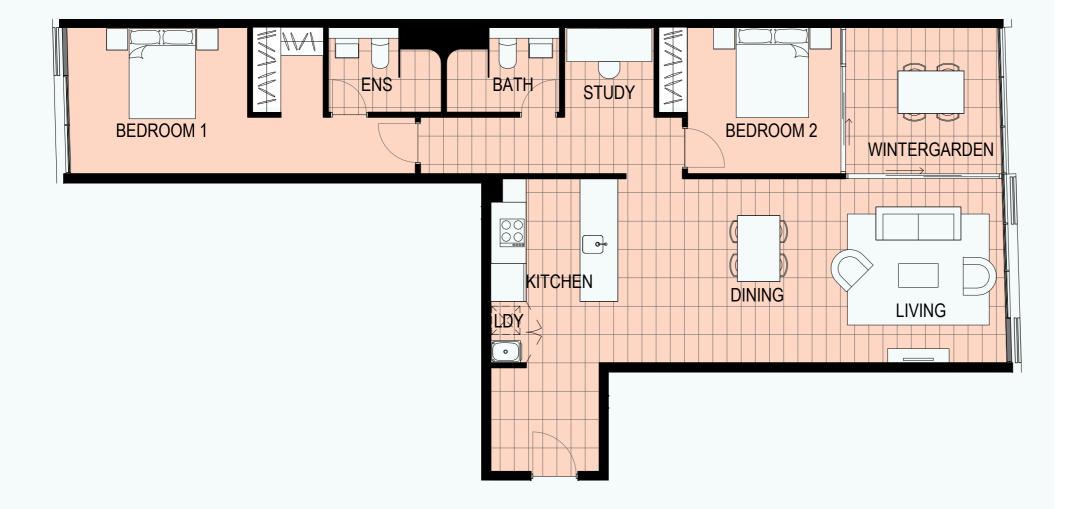

# 2 BED + STUDY

## APARTMENT N $^{\circ}$ : 515

### LOT N $^{\circ}$ : 148

#### L E V E L : 5

| Internal Area     |  |
|-------------------|--|
| Wintergarden Area |  |
| Total Area        |  |

**Disclaimer:** This floor plan has been prepared for marketing purposes only. All descriptions, dimensions, depictions and other details in this floor plan may not be to scale and may vary from the property as built. Your attention is drawn to the special conditions of the contract for sale of land. No third party has any authority to make or give any representation or warranty in relation to the property unless the representation or warranty is confirmed by Tyriel Developments Pty Ltd ACN 610 295 120 and included in the contract for sale of land. Furniture shown is not included. 1810.2018 V6.